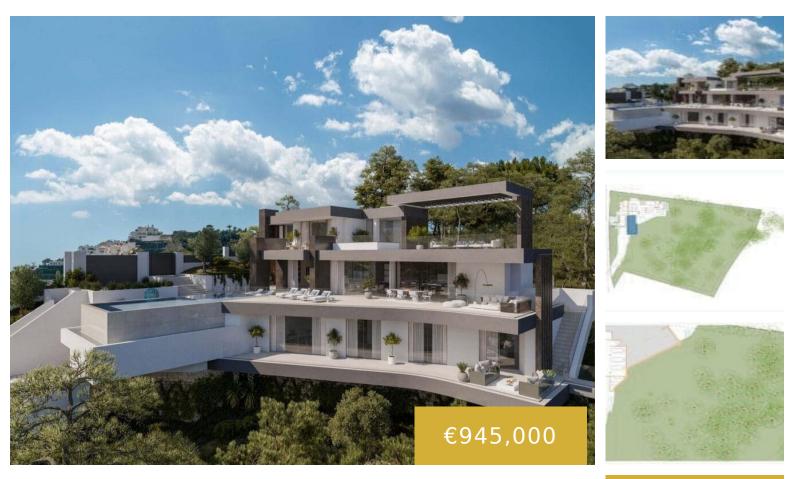

### MARBELLA CLUB GOLF RESORT

https://benahavis.homes

Project plot with license, oriented to investors who want a fully licensed and prepared project! This project includes; 1. Plot of 6000m2 in Marbella club golf (one of the most prestigious surroundings around Marbella) 2. Fully licensed project 3. Request for proposal study (2 rounds with Project Manager Architect), incl. all documentation 4. Renderings & [...]