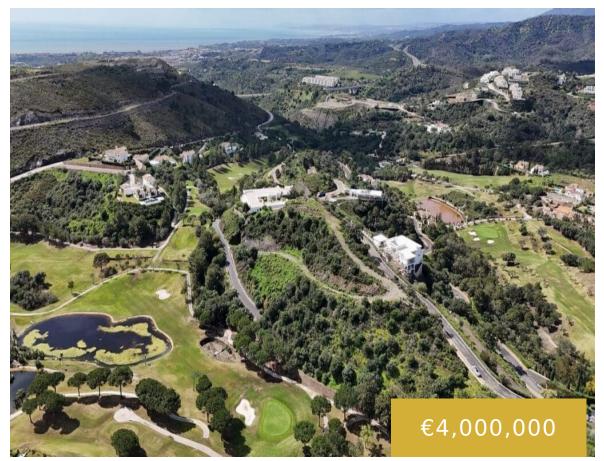

## MARBELLA CLUB GOLF RESORT

https://benahavis.homes

This is a very unique option inside the Marbella Club Golf Resort, in fact, these are two plots on the top of a hill with very panoramic views all around, including golf fairways, lakes, forest, sea, Gibraltar and the African Coastline. The two plots are sold together so this is either for someone wanting to [...]

- 0 beds
- 0 baths
- Residential Plot
- 1090 m<sup>2</sup>

## **Basics**

Date added: Added 2 months ago

**Bedrooms: 0** beds **Area, m<sup>2</sup>: 1090** m<sup>2</sup> **Type:** Residential Plot

Bathrooms: 0 baths

**Lot size: 10284** m<sup>2</sup>