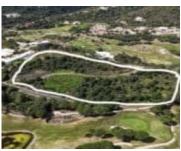

## MARBELLA CLUB GOLF RESORT

https://benahavis.homes

This is a very unique option inside the Marbella Club Golf Resort, in fact, these are two plots on the top of a hill with very panoramic views all around, including golf fairways, lakes, forest, sea, Gibraltar and the African Coastline. The two plots are sold together so this is either for someone wanting to [...]

- 0 beds
- 0 baths
- Residential Plot
- 1090 m<sup>2</sup>

## **Basics**

Date added: Added 2 months ago

**Bedrooms: 0** beds **Area, m<sup>2</sup>: 1090** m<sup>2</sup> **Type:** Residential Plot

Bathrooms: 0 baths

**Lot size: 10284** m<sup>2</sup>