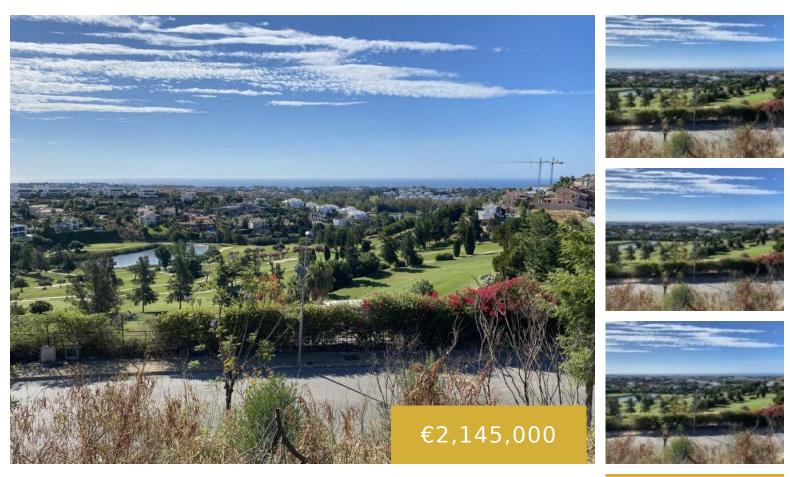

This superb plot of 2,145 m2 is located in La Alqueria, Benahavis and benefits from Panoramic sea views. For dividing the plot, the minimum size is 1,000m2 per plot. It is possible to build up to 37% of the total plot (30% on the lower floor) Contact us for more information.