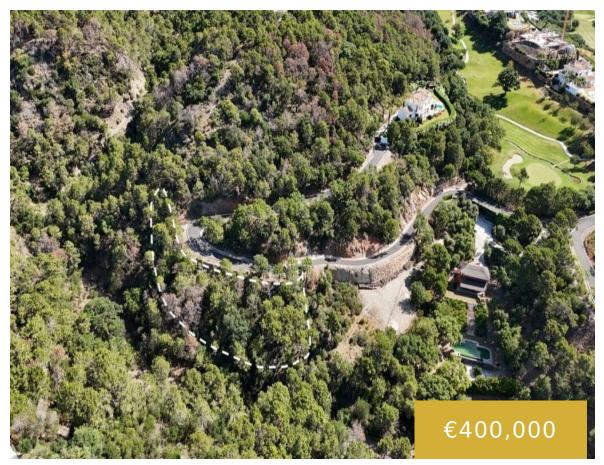

## MARBELLA CLUB GOLF RESORT

https://benahavis.homes

Plot for sale within the Marbella Club Golf Resort. This is a fully gated community, with camera surveillance circuit, internal barriers and 24-hour concierge-security. It also has an equestrian center, golf course and restaurant. The roads are wide, illuminated and monitored. This plot has1986 m2 and a building allowance of 332 m2 in two levels, [...]

## Basics

Date added: Added 2 months ago

Bedrooms: 0 beds

Area, m<sup>2</sup>: 0 m<sup>2</sup>

Type: Residential Plot

Bathrooms: 0 baths

**Lot size: 1986** m<sup>2</sup>