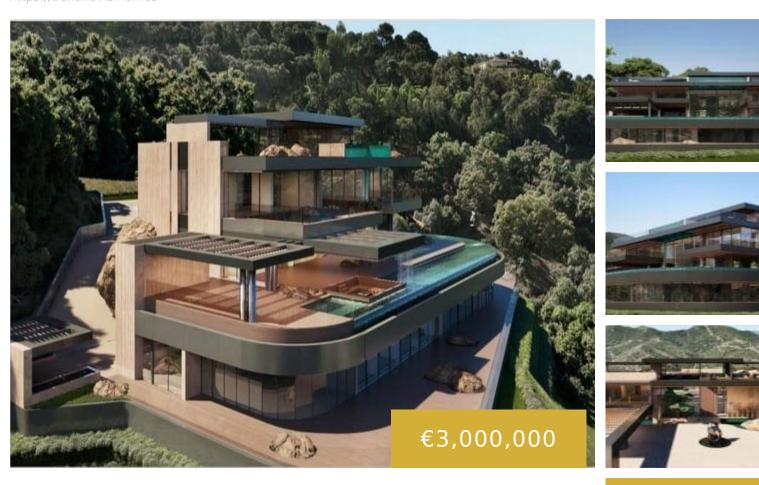

Welcome to Zagaleta, one of the most exclusive and prestigious locations in the world. Nestled in the stunning foothills of the Ronda mountains, overlooking Spain's Costa del Sol, Zagaleta offers a unique blend of luxury, privacy, and natural beauty. Located in the municipality of Benahavis, this elite urbanization is renowned for its spectacular homes, unparalleled [...]

## Residential Plot

• 6828 m<sup>2</sup>

## Basics

Date added: Added 4 months ago Area, m<sup>2</sup>: 6828 m<sup>2</sup> Type: Residential Plot