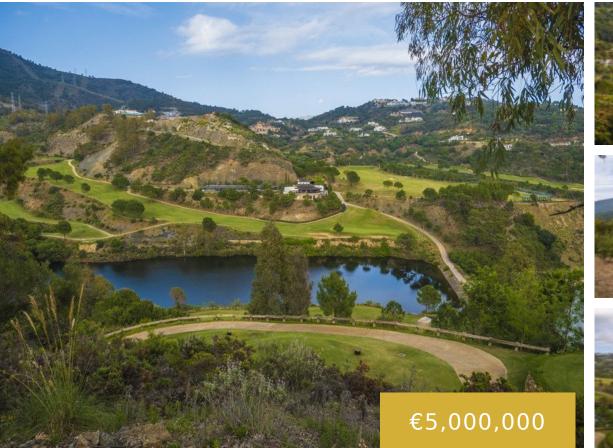

• 12563 m<sup>2</sup>

The best flat land currently available for construction in La Zagaleta, offering maximum privacy. This exquisite south/southwest-facing plot features an impressive horizon with unbeatable views and location, showcasing fantastic vistas of the Mediterranean Sea, the Ronda mountains, the Strait of Gibraltar, and the golf course. Its magnificent orientation ensures sunlight all day long as well [...]